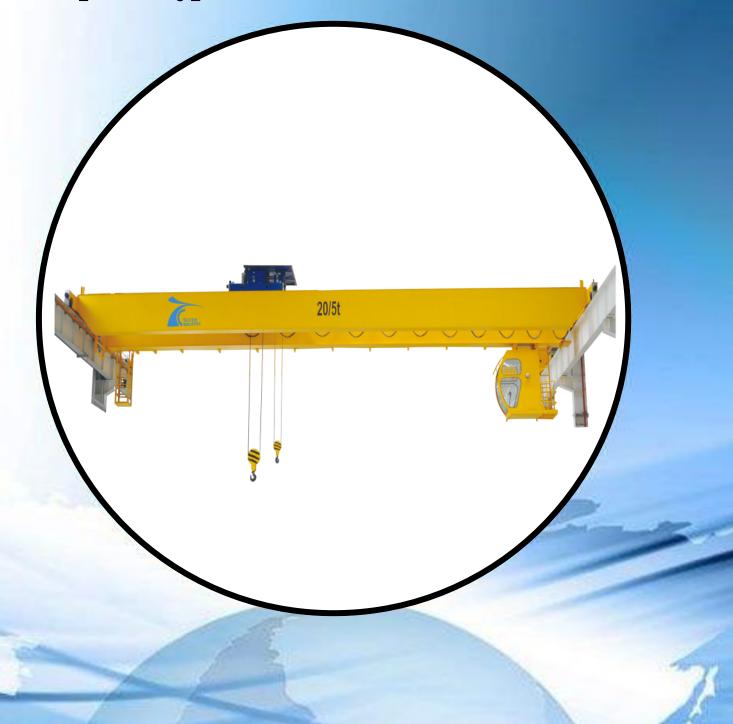

## European type double girder overhead crane

#### **Overview**

The European type double girder overhead crane is mature, reliable, easy to operate, stable in operation and advanced in technology. It is a mature product of our company for many years.

Compared with ordinary double girder overhead crane, this crane is 10%~35% lighter in dead weight, wheel pressure can be reduced by about 10% to 30%, and its own height is also reduced by 20% to 40%, which greatly reduces the cost of the plant, and High-quality, high-quality parts, durable, safe and reliable, the workload of the company's normal maintenance and repair is reduced, while the total installed power (energy consumption) is also reduced, and the cost of use is saved.

### **Specification**

- 1. Load capacity: 3 ton~100 tons
- 2. Span: 4.5m~31.5m
- 3. Lifting height: 3m~30m or according to customer request]
- 4. Model of electric hoist: European type hoist trolley
- 5. Traveling speed: 2~20m/min, 3~30m/min
- 6. Lifting speed: 0.8/5m/min, 1/6.3m/min, 0~4.9m/min
- 7. Working duty: FEM2m, FEM3m
- 8. Power source: 380v/400v/415v/440v/460v, 50hz/60hz, 3 phase
- 9. Width of track: 37~70mm
- 10. Control model: cabin control, remote control, pendent control