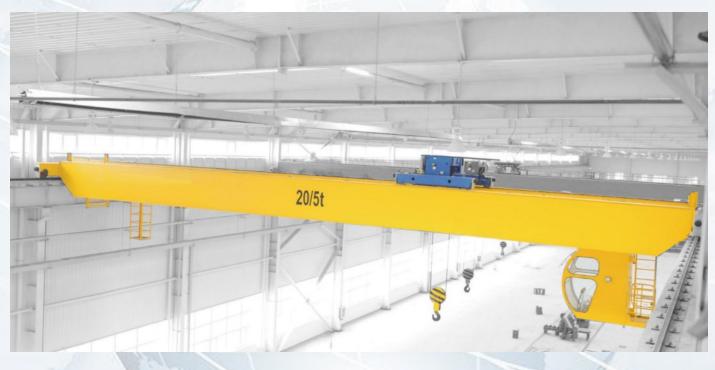

## European type double girder overhead crane

### **Specification**

- 1. Load capacity: 3 ton~100 tons
- 2. Span: 4.5m~31.5m
- 3. Lifting height: 3m~30m or according to customer request]
- 4. Model of electric hoist: European type hoist trolley
- 5. Traveling speed: 2~20m/min, 3~30m/min
- 6. Lifting speed: 0.8/5m/min, 1/6.3m/min, 0~4.9m/min
- 7. Working duty: FEM2m, FEM3m
- 8. Power source: 380v/400v/415v/440v/460v, 50hz/60hz, 3 phase
- 9. Width of track: 37~70mm
- 10. Control model: cabin control, remote control, pendent control

## **GENERAL DRAWING**

| 起  | 跨度   | 起升                 | 工作 | 起升          | 小车          | 大车          | 最大       | 总重    |      |     |        | 主要尺寸  |      |      |      |      |
|----|------|--------------------|----|-------------|-------------|-------------|----------|-------|------|-----|--------|-------|------|------|------|------|
| 重量 | m    | 高度                 | 级别 | 速度<br>m/min | 速度<br>m/min | 速度<br>m/min | 轮压<br>kN | kg    | Н    | H1  | H2     | C1    | C2   | L    | W    | В    |
| 里  | 10.5 |                    |    | III/IIIIII  | Hyman       | inginan     | 40       | 5135  |      | 0   |        |       |      |      |      |      |
| 5  | 13.5 | - 6<br>- 9<br>- 12 | A5 | 5/0.8       | 2.0~20      | 3.0~30      | 43       | 5945  | 1242 | 50  | 270    |       | 1100 | 1600 | 3600 | 4974 |
|    | 16.5 |                    |    |             |             |             | 46       | 7066  |      | 100 |        |       |      |      |      |      |
|    | 19.5 |                    |    |             |             |             | 49       | 8307  | 1342 | 100 |        | 852   |      |      |      |      |
|    | 22.5 |                    |    |             |             |             | 54       | 10254 |      | 150 | 370    |       |      |      |      |      |
|    | 25.5 |                    |    |             |             |             | 58       | 11569 |      | 150 |        |       |      |      |      |      |
|    | 28.5 |                    |    |             |             |             | 64       | 13875 |      | 200 |        |       |      |      |      |      |
|    | 31.5 |                    |    |             |             |             | 70       | 15704 |      | 300 |        |       |      |      | 4000 | 5374 |
|    | 10.5 |                    | -  |             |             |             | 65       | 5282  |      | 50  |        |       | -    |      |      |      |
|    | 13.5 |                    | A5 | 5/0.8       | 2.0~20      | 3.0~30      | 70       | 6652  | 1277 | 150 | 195    | la co | 1100 | 1600 | 3600 | 4974 |
|    | 16.5 |                    |    |             |             |             | 76       | 8246  |      | 200 |        |       |      |      |      |      |
|    | 19.5 | 6                  |    |             |             |             | 79       | 9775  |      | 100 | - I de |       |      |      |      |      |
| 10 | 22.5 | 9 12               |    |             |             |             | 85       | 11423 | 1429 | 250 | 347    | 852   |      |      |      |      |
|    | 25.5 |                    |    |             |             |             | 90       | 13566 |      | 300 |        |       |      |      |      |      |
|    | 28.5 |                    |    |             |             |             | 96       | 16173 | 100  | 300 | BILL   |       |      |      | 4000 | 5374 |
|    | 31.5 |                    |    |             |             |             | 103      | 18580 | 1479 | 352 | 397    |       |      |      |      |      |
| 16 | 10.5 |                    |    |             |             | 3.0~30      | 98       | 6750  | 1372 |     | 88     | 870   | 1270 | 2000 | 3600 | 4974 |
|    | 13.5 |                    |    |             |             |             | 103      | 8060  |      | 100 |        |       |      |      |      |      |
|    | 16.5 |                    |    | 4/0.66      | 2.0~20      |             | 109      | 10188 |      | 200 |        |       |      |      |      |      |
|    | 19.5 | 9 12               | A5 |             |             |             | 62       | 12563 | 1522 | 152 |        |       |      |      |      |      |
|    | 22.5 |                    |    |             |             |             | 69       | 14835 |      | 252 |        |       |      |      | 3978 | 5352 |
|    | 25.5 |                    |    |             |             |             | 73       | 17799 |      | 352 | 238    |       |      |      | 4028 | 5402 |
|    | 28.5 |                    |    |             |             |             | 78       | 19921 |      | 452 |        |       |      |      | 4078 | 5452 |
|    | 31.5 |                    |    |             |             |             | 83       | 22348 |      | 552 |        |       |      |      |      |      |
|    | 10.5 | -                  |    | 4/0.66      | 2.0~20      | 3.0~30      | 65       | 7288  |      | 50  |        |       | 1270 |      | 3928 | 5302 |
|    | 13.5 |                    |    |             |             |             | 69       | 8944  | 1486 |     | 196    | 870   |      |      |      |      |
|    | 16.5 |                    |    |             |             |             | 72       | 10875 | -    | 200 |        |       |      |      | 3978 | 5352 |
| 20 | 19.5 | 6                  |    |             |             |             | 75       | 12458 | 1588 |     |        |       |      |      |      | 5402 |
|    | 22.5 | 9                  |    |             |             |             | 79       | 15519 |      | 302 | 298    |       |      | 2000 | 4028 |      |
|    | 25.5 | 12                 |    |             |             |             | 82       | 18168 | 1638 | 352 |        |       |      |      |      |      |
|    | 28.5 |                    |    |             |             |             | 86       | 21429 |      | 452 | 348    |       |      |      | 4078 | 5452 |
|    | 31.5 |                    |    |             |             |             | 89       | 23987 |      | 552 |        |       |      |      |      |      |
|    | 10.5 |                    | A5 | 3.3/0.8     | 2.0~20      | 3.0~30      | 99       | 9320  | 1657 | 152 |        |       | 1322 | 2300 | 4600 | 5974 |
|    | 13.5 |                    |    |             |             |             | 105      | 11095 |      | 252 | -143   |       |      |      |      |      |
|    | 16.5 |                    |    |             |             |             | 108      | 13652 |      | 254 |        |       |      |      |      |      |
|    | 19.5 | 6<br>9             |    |             |             |             | 112      | 15989 | 1757 | 254 |        |       |      |      |      |      |
| 32 | 22.5 |                    |    |             |             |             | 116      | 18548 |      | 404 | -43    | 1322  |      |      |      |      |
|    | 25.5 | 12                 |    |             |             |             | 120      | 22029 |      | 454 |        |       |      |      |      | 6074 |
|    | 28.5 | -                  |    |             |             |             | 125      | 25094 | 1808 | 557 | 8      |       |      |      |      |      |
|    | 31.5 |                    |    |             |             |             | 130      | 28565 |      | 657 |        |       |      |      |      |      |