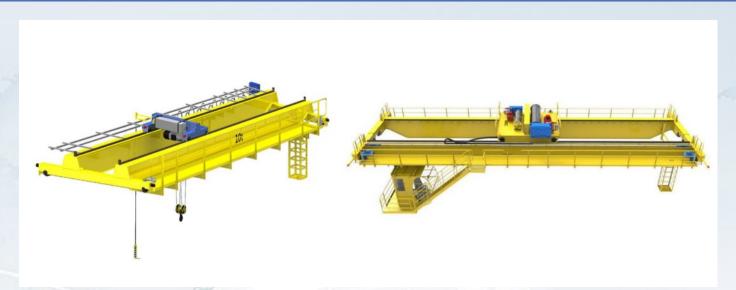

## European type double girder overhead crane

### **Specification**

- 1. Load capacity: 3 ton~100 tons
- 2. Span: 4.5m~31.5m
- 3. Lifting height: 3m~30m or according to customer request]
- 4. Model of electric hoist: European type hoist trolley
- 5. Traveling speed: 2~20m/min, 3~30m/min
- 6. Lifting speed: 0.8/5m/min, 1/6.3m/min, 0~4.9m/min
- 7. Working duty: FEM2m, FEM3m
- 8. Power source: 380v/400v/415v/440v/460v, 50hz/60hz, 3 phase
- 9. Width of track: 37~70mm
- 10. Control model: cabin control, remote control, pendent control

## **GENERAL DRAWING**

| 起  | 跨度   | 起升                 | 工作 | 起升          | 小车          | 大车          | 最大       | 总重    |      |     |        | 主要尺寸  |      |      |      |      |
|----|------|--------------------|----|-------------|-------------|-------------|----------|-------|------|-----|--------|-------|------|------|------|------|
| 重量 | m    | 高度                 | 级别 | 速度<br>m/min | 速度<br>m/min | 速度<br>m/min | 轮压<br>kN | kg    | Н    | H1  | H2     | C1    | C2   | L    | W    | В    |
| 里  | 10.5 |                    |    | III/IIIIII  | Hyman       | inginan     | 40       | 5135  |      | 0   |        |       |      |      |      |      |
| 5  | 13.5 | - 6<br>- 9<br>- 12 | A5 | 5/0.8       | 2.0~20      | 3.0~30      | 43       | 5945  | 1242 | 50  | 270    |       | 1100 | 1600 | 3600 | 4974 |
|    | 16.5 |                    |    |             |             |             | 46       | 7066  |      | 100 |        |       |      |      |      |      |
|    | 19.5 |                    |    |             |             |             | 49       | 8307  | 1342 | 100 |        | 852   |      |      |      |      |
|    | 22.5 |                    |    |             |             |             | 54       | 10254 |      | 150 | 370    |       |      |      |      |      |
|    | 25.5 |                    |    |             |             |             | 58       | 11569 |      | 150 |        |       |      |      |      |      |
|    | 28.5 |                    |    |             |             |             | 64       | 13875 |      | 200 |        |       |      |      |      |      |
|    | 31.5 |                    |    |             |             |             | 70       | 15704 |      | 300 |        |       |      |      | 4000 | 5374 |
|    | 10.5 |                    | -  |             |             |             | 65       | 5282  |      | 50  |        |       | -    |      |      |      |
|    | 13.5 |                    | A5 | 5/0.8       | 2.0~20      | 3.0~30      | 70       | 6652  | 1277 | 150 | 195    | la co | 1100 | 1600 | 3600 | 4974 |
|    | 16.5 |                    |    |             |             |             | 76       | 8246  |      | 200 |        |       |      |      |      |      |
|    | 19.5 | 6                  |    |             |             |             | 79       | 9775  |      | 100 | - I de |       |      |      |      |      |
| 10 | 22.5 | 9 12               |    |             |             |             | 85       | 11423 | 1429 | 250 | 347    | 852   |      |      |      |      |
|    | 25.5 |                    |    |             |             |             | 90       | 13566 |      | 300 |        |       |      |      |      |      |
|    | 28.5 |                    |    |             |             |             | 96       | 16173 | 100  | 300 | BILL   |       |      |      | 4000 | 5374 |
|    | 31.5 |                    |    |             |             |             | 103      | 18580 | 1479 | 352 | 397    |       |      |      |      |      |
| 16 | 10.5 |                    |    |             |             | 3.0~30      | 98       | 6750  | 1372 |     | 88     | 870   | 1270 | 2000 | 3600 | 4974 |
|    | 13.5 |                    |    |             |             |             | 103      | 8060  |      | 100 |        |       |      |      |      |      |
|    | 16.5 |                    |    | 4/0.66      | 2.0~20      |             | 109      | 10188 |      | 200 |        |       |      |      |      |      |
|    | 19.5 | 9 12               | A5 |             |             |             | 62       | 12563 | 1522 | 152 |        |       |      |      |      |      |
|    | 22.5 |                    |    |             |             |             | 69       | 14835 |      | 252 |        |       |      |      | 3978 | 5352 |
|    | 25.5 |                    |    |             |             |             | 73       | 17799 |      | 352 | 238    |       |      |      | 4028 | 5402 |
|    | 28.5 |                    |    |             |             |             | 78       | 19921 |      | 452 |        |       |      |      | 4078 | 5452 |
|    | 31.5 |                    |    |             |             |             | 83       | 22348 |      | 552 |        |       |      |      |      |      |
|    | 10.5 | -                  |    | 4/0.66      | 2.0~20      | 3.0~30      | 65       | 7288  |      | 50  |        |       | 1270 |      | 3928 | 5302 |
|    | 13.5 |                    |    |             |             |             | 69       | 8944  | 1486 |     | 196    | 870   |      |      |      |      |
|    | 16.5 |                    |    |             |             |             | 72       | 10875 | -    | 200 |        |       |      |      | 3978 | 5352 |
| 20 | 19.5 | 6                  |    |             |             |             | 75       | 12458 | 1588 |     |        |       |      |      |      | 5402 |
|    | 22.5 | 9                  |    |             |             |             | 79       | 15519 |      | 302 | 298    |       |      | 2000 | 4028 |      |
|    | 25.5 | 12                 |    |             |             |             | 82       | 18168 | 1638 | 352 |        |       |      |      |      |      |
|    | 28.5 |                    |    |             |             |             | 86       | 21429 |      | 452 | 348    |       |      |      | 4078 | 5452 |
|    | 31.5 |                    |    |             |             |             | 89       | 23987 |      | 552 |        |       |      |      |      |      |
|    | 10.5 |                    | A5 | 3.3/0.8     | 2.0~20      | 3.0~30      | 99       | 9320  | 1657 | 152 |        |       | 1322 | 2300 | 4600 | 5974 |
|    | 13.5 |                    |    |             |             |             | 105      | 11095 |      | 252 | -143   |       |      |      |      |      |
|    | 16.5 |                    |    |             |             |             | 108      | 13652 |      | 254 |        |       |      |      |      |      |
|    | 19.5 | 6<br>9             |    |             |             |             | 112      | 15989 | 1757 | 254 |        |       |      |      |      |      |
| 32 | 22.5 |                    |    |             |             |             | 116      | 18548 |      | 404 | -43    | 1322  |      |      |      |      |
|    | 25.5 | 12                 |    |             |             |             | 120      | 22029 |      | 454 |        |       |      |      |      | 6074 |
|    | 28.5 | -                  |    |             |             |             | 125      | 25094 | 1808 | 557 | 8      |       |      |      |      |      |
|    | 31.5 |                    |    |             |             |             | 130      | 28565 |      | 657 |        |       |      |      |      |      |