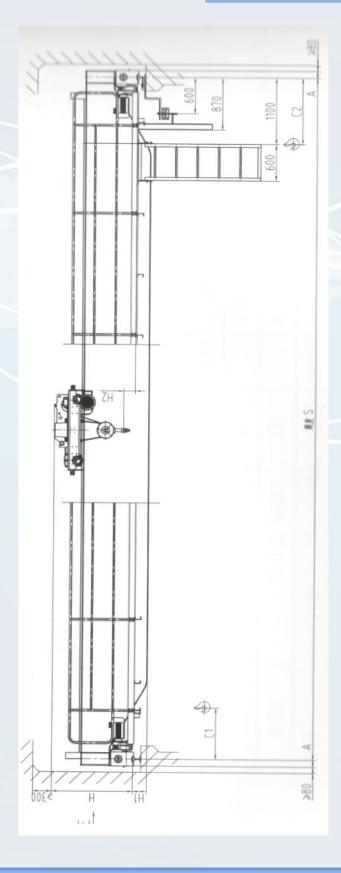

## **GENERAL DRAWING**

| 起  | 跨度   | 起升                 | 工作 | 起升          | 小车          | 大车          | 最大       | 总重    |      |     |        | 主要尺寸  |      |      |      |      |
|----|------|--------------------|----|-------------|-------------|-------------|----------|-------|------|-----|--------|-------|------|------|------|------|
| 重量 | m    | 高度                 | 级别 | 速度<br>m/min | 速度<br>m/min | 速度<br>m/min | 轮压<br>kN | kg    | Н    | H1  | H2     | C1    | C2   | L    | W    | В    |
| 里  | 10.5 |                    |    | III/IIIIII  | Hyman       | inginan     | 40       | 5135  |      | 0   |        |       |      |      |      |      |
| 5  | 13.5 | - 6<br>- 9<br>- 12 | A5 | 5/0.8       | 2.0~20      | 3.0~30      | 43       | 5945  | 1242 | 50  | 270    |       | 1100 | 1600 | 3600 | 4974 |
|    | 16.5 |                    |    |             |             |             | 46       | 7066  |      | 100 |        |       |      |      |      |      |
|    | 19.5 |                    |    |             |             |             | 49       | 8307  | 1342 | 100 |        | 852   |      |      |      |      |
|    | 22.5 |                    |    |             |             |             | 54       | 10254 |      | 150 | 370    |       |      |      |      |      |
|    | 25.5 |                    |    |             |             |             | 58       | 11569 |      | 150 |        |       |      |      |      |      |
|    | 28.5 |                    |    |             |             |             | 64       | 13875 |      | 200 |        |       |      |      |      |      |
|    | 31.5 |                    |    |             |             |             | 70       | 15704 |      | 300 |        |       |      |      | 4000 | 5374 |
|    | 10.5 |                    | -  |             |             |             | 65       | 5282  |      | 50  |        |       | -    |      |      |      |
|    | 13.5 |                    | A5 | 5/0.8       | 2.0~20      | 3.0~30      | 70       | 6652  | 1277 | 150 | 195    | la co | 1100 | 1600 | 3600 | 4974 |
|    | 16.5 |                    |    |             |             |             | 76       | 8246  |      | 200 |        |       |      |      |      |      |
|    | 19.5 | 6                  |    |             |             |             | 79       | 9775  |      | 100 | - I de |       |      |      |      |      |
| 10 | 22.5 | 9 12               |    |             |             |             | 85       | 11423 | 1429 | 250 | 347    | 852   |      |      |      |      |
|    | 25.5 |                    |    |             |             |             | 90       | 13566 |      | 300 |        |       |      |      |      |      |
|    | 28.5 |                    |    |             |             |             | 96       | 16173 | 100  | 300 | BILL   |       |      |      | 4000 | 5374 |
|    | 31.5 |                    |    |             |             |             | 103      | 18580 | 1479 | 352 | 397    |       |      |      |      |      |
| 16 | 10.5 |                    |    |             |             | 3.0~30      | 98       | 6750  | 1372 |     | 88     | 870   | 1270 | 2000 | 3600 | 4974 |
|    | 13.5 |                    |    |             |             |             | 103      | 8060  |      | 100 |        |       |      |      |      |      |
|    | 16.5 |                    |    | 4/0.66      | 2.0~20      |             | 109      | 10188 |      | 200 |        |       |      |      |      |      |
|    | 19.5 | 9 12               | A5 |             |             |             | 62       | 12563 | 1522 | 152 |        |       |      |      |      |      |
|    | 22.5 |                    |    |             |             |             | 69       | 14835 |      | 252 |        |       |      |      | 3978 | 5352 |
|    | 25.5 |                    |    |             |             |             | 73       | 17799 |      | 352 | 238    |       |      |      | 4028 | 5402 |
|    | 28.5 |                    |    |             |             |             | 78       | 19921 |      | 452 |        |       |      |      | 4078 | 5452 |
|    | 31.5 |                    |    |             |             |             | 83       | 22348 |      | 552 |        |       |      |      |      |      |
|    | 10.5 | -                  |    | 4/0.66      | 2.0~20      | 3.0~30      | 65       | 7288  |      | 50  |        |       | 1270 |      | 3928 | 5302 |
|    | 13.5 |                    |    |             |             |             | 69       | 8944  | 1486 |     | 196    | 870   |      |      |      |      |
|    | 16.5 |                    |    |             |             |             | 72       | 10875 | -    | 200 |        |       |      |      | 3978 | 5352 |
| 20 | 19.5 | 6                  |    |             |             |             | 75       | 12458 | 1588 |     |        |       |      |      |      | 5402 |
|    | 22.5 | 9                  |    |             |             |             | 79       | 15519 |      | 302 | 298    |       |      | 2000 | 4028 |      |
|    | 25.5 | 12                 |    |             |             |             | 82       | 18168 | 1638 | 352 |        |       |      |      |      |      |
|    | 28.5 |                    |    |             |             |             | 86       | 21429 |      | 452 | 348    |       |      |      | 4078 | 5452 |
|    | 31.5 |                    |    |             |             |             | 89       | 23987 |      | 552 |        |       |      |      |      |      |
|    | 10.5 |                    | A5 | 3.3/0.8     | 2.0~20      | 3.0~30      | 99       | 9320  | 1657 | 152 |        |       | 1322 | 2300 | 4600 | 5974 |
|    | 13.5 |                    |    |             |             |             | 105      | 11095 |      | 252 | -143   |       |      |      |      |      |
|    | 16.5 |                    |    |             |             |             | 108      | 13652 |      | 254 |        |       |      |      |      |      |
|    | 19.5 | 6<br>9             |    |             |             |             | 112      | 15989 | 1757 | 254 |        |       |      |      |      |      |
| 32 | 22.5 |                    |    |             |             |             | 116      | 18548 |      | 404 | -43    | 1322  |      |      |      |      |
|    | 25.5 | 12                 |    |             |             |             | 120      | 22029 |      | 454 |        |       |      |      |      | 6074 |
|    | 28.5 | -                  |    |             |             |             | 125      | 25094 | 1808 | 557 | 8      |       |      |      |      |      |
|    | 31.5 |                    |    |             |             |             | 130      | 28565 |      | 657 |        |       |      |      |      |      |