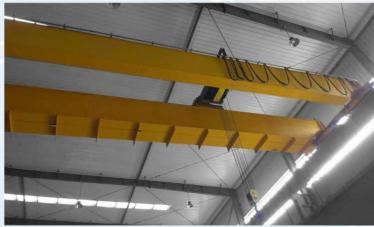

## European type double girder overhead crane

#### **Overview**

The European type double girder overhead crane is mature, reliable, easy to operate, stable in operation and advanced in technology. It is a mature product of our company for many years.

Compared with ordinary double girder overhead crane, this crane is 10%~35% lighter in dead weight, wheel pressure can be reduced by about 10% to 30%, and its own height is also reduced by 20% to 40%, which greatly reduces the cost of the plant, and High-quality, high-quality parts, durable, safe and reliable, the workload of the company's normal maintenance and repair is reduced, while the total installed power (energy consumption) is also reduced, and the cost of use is saved.