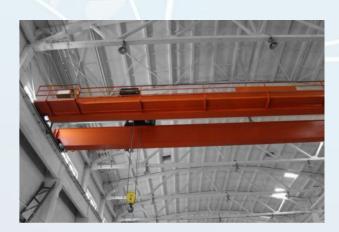

## European type double girder overhead crane

#### **Overview**

The European type double girder overhead crane is mature, reliable, easy to operate, stable in operation and advanced in technology. It is a mature product of our company for many years.

Compared with ordinary double girder overhead crane, this crane is 10%~35% lighter in dead weight, wheel pressure can be reduced by about 10% to 30%, and its own height is also reduced by 20% to 40%, which greatly reduces the cost of the plant, and High-quality, high-quality parts, durable, safe and reliable, the workload of the company's normal maintenance and repair is reduced, while the total installed power (energy consumption) is also reduced, and the cost of use is saved.