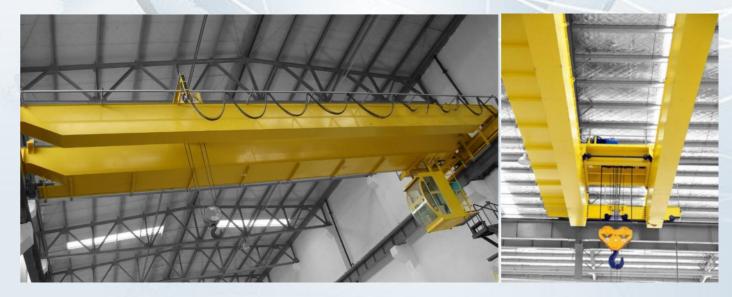

## European type double girder overhead crane

#### **Overview**

The European type double girder overhead crane is mature, reliable, easy to operate, stable in operation and advanced in technology. It is a mature product of our company for many years.

Compared with ordinary double girder overhead crane, this crane is 10%~35% lighter in dead weight, wheel pressure can be reduced by about 10% to 30%, and its own height is also reduced by 20% to 40%, which greatly reduces the cost of the plant, and High-quality, high-quality parts, durable, safe and reliable, the workload of the company's normal maintenance and repair is reduced, while the total installed power (energy consumption) is also reduced, and the cost of use is saved.