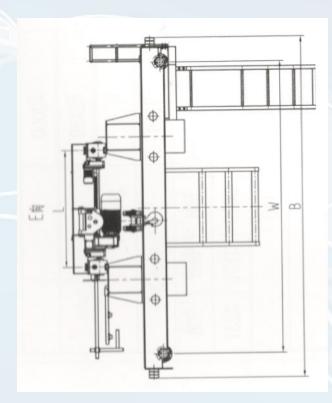

## **GENERAL DRAWING**

| 起  | 跨度   | 起升                 | 工作 | 起升          | 小车          | 大车          | 最大       | 总重    |      |     |        | 主要尺寸  |      |      |      |      |
|----|------|--------------------|----|-------------|-------------|-------------|----------|-------|------|-----|--------|-------|------|------|------|------|
| 重量 | m    | 高度                 | 级别 | 速度<br>m/min | 速度<br>m/min | 速度<br>m/min | 轮压<br>kN | kg    | Н    | H1  | H2     | C1    | C2   | L    | W    | В    |
| 里  | 10.5 |                    |    | III/IIIIII  | Hyman       | inginan     | 40       | 5135  |      | 0   |        |       |      |      |      |      |
| 5  | 13.5 | - 6<br>- 9<br>- 12 | A5 | 5/0.8       | 2.0~20      | 3.0~30      | 43       | 5945  | 1242 | 50  | 270    |       | 1100 | 1600 | 3600 | 4974 |
|    | 16.5 |                    |    |             |             |             | 46       | 7066  |      | 100 |        |       |      |      |      |      |
|    | 19.5 |                    |    |             |             |             | 49       | 8307  | 1342 | 100 |        | 852   |      |      |      |      |
|    | 22.5 |                    |    |             |             |             | 54       | 10254 |      | 150 | 370    |       |      |      |      |      |
|    | 25.5 |                    |    |             |             |             | 58       | 11569 |      | 150 |        |       |      |      |      |      |
|    | 28.5 |                    |    |             |             |             | 64       | 13875 |      | 200 |        |       |      |      |      |      |
|    | 31.5 |                    |    |             |             |             | 70       | 15704 |      | 300 |        |       |      |      | 4000 | 5374 |
|    | 10.5 |                    | -  |             |             |             | 65       | 5282  |      | 50  |        |       | -    |      |      |      |
|    | 13.5 |                    | A5 | 5/0.8       | 2.0~20      | 3.0~30      | 70       | 6652  | 1277 | 150 | 195    | la co | 1100 | 1600 | 3600 | 4974 |
|    | 16.5 |                    |    |             |             |             | 76       | 8246  |      | 200 |        |       |      |      |      |      |
|    | 19.5 | 6                  |    |             |             |             | 79       | 9775  |      | 100 | - I de |       |      |      |      |      |
| 10 | 22.5 | 9 12               |    |             |             |             | 85       | 11423 | 1429 | 250 | 347    | 852   |      |      |      |      |
|    | 25.5 |                    |    |             |             |             | 90       | 13566 |      | 300 |        |       |      |      |      |      |
|    | 28.5 |                    |    |             |             |             | 96       | 16173 | 100  | 300 | BILL   |       |      |      | 4000 | 5374 |
|    | 31.5 |                    |    |             |             |             | 103      | 18580 | 1479 | 352 | 397    |       |      |      |      |      |
| 16 | 10.5 |                    |    |             |             | 3.0~30      | 98       | 6750  | 1372 |     | 88     | 870   | 1270 | 2000 | 3600 | 4974 |
|    | 13.5 |                    |    |             |             |             | 103      | 8060  |      | 100 |        |       |      |      |      |      |
|    | 16.5 |                    |    | 4/0.66      | 2.0~20      |             | 109      | 10188 |      | 200 |        |       |      |      |      |      |
|    | 19.5 | 9 12               | A5 |             |             |             | 62       | 12563 | 1522 | 152 |        |       |      |      |      |      |
|    | 22.5 |                    |    |             |             |             | 69       | 14835 |      | 252 |        |       |      |      | 3978 | 5352 |
|    | 25.5 |                    |    |             |             |             | 73       | 17799 |      | 352 | 238    |       |      |      | 4028 | 5402 |
|    | 28.5 |                    |    |             |             |             | 78       | 19921 |      | 452 |        |       |      |      | 4078 | 5452 |
|    | 31.5 |                    |    |             |             |             | 83       | 22348 |      | 552 |        |       |      |      |      |      |
|    | 10.5 | -                  |    | 4/0.66      | 2.0~20      | 3.0~30      | 65       | 7288  |      | 50  |        |       | 1270 |      | 3928 | 5302 |
|    | 13.5 |                    |    |             |             |             | 69       | 8944  | 1486 |     | 196    | 870   |      |      |      |      |
|    | 16.5 |                    |    |             |             |             | 72       | 10875 | -    | 200 |        |       |      |      | 3978 | 5352 |
| 20 | 19.5 | 6                  |    |             |             |             | 75       | 12458 | 1588 |     |        |       |      |      |      | 5402 |
|    | 22.5 | 9                  |    |             |             |             | 79       | 15519 |      | 302 | 298    |       |      | 2000 | 4028 |      |
|    | 25.5 | 12                 |    |             |             |             | 82       | 18168 | 1638 | 352 |        |       |      |      |      |      |
|    | 28.5 |                    |    |             |             |             | 86       | 21429 |      | 452 | 348    |       |      |      | 4078 | 5452 |
|    | 31.5 |                    |    |             |             |             | 89       | 23987 |      | 552 |        |       |      |      |      |      |
|    | 10.5 |                    | A5 | 3.3/0.8     | 2.0~20      | 3.0~30      | 99       | 9320  | 1657 | 152 |        |       | 1322 | 2300 | 4600 | 5974 |
|    | 13.5 |                    |    |             |             |             | 105      | 11095 |      | 252 | -143   |       |      |      |      |      |
|    | 16.5 |                    |    |             |             |             | 108      | 13652 |      | 254 |        |       |      |      |      |      |
|    | 19.5 | 6<br>9             |    |             |             |             | 112      | 15989 | 1757 | 254 |        |       |      |      |      |      |
| 32 | 22.5 |                    |    |             |             |             | 116      | 18548 |      | 404 | -43    | 1322  |      |      |      |      |
|    | 25.5 | 12                 |    |             |             |             | 120      | 22029 |      | 454 |        |       |      |      |      | 6074 |
|    | 28.5 | -                  |    |             |             |             | 125      | 25094 | 1808 | 557 | 8      |       |      |      |      |      |
|    | 31.5 |                    |    |             |             |             | 130      | 28565 |      | 657 |        |       |      |      |      |      |