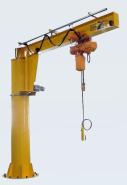

### Jib crane

**BZ Type Pillar Jib Crane** 

**BX** Type wall mounted Jib Crane

**BZY Portable Mobile Jib Crane** 

#### **Main Classification**

- 1. BZ Type Pillar Jib Crane, Lifting capacity: 0.5t~5t, Lifting height:1m~10m, Working class A3
- 2. BX Type wall mounted Jib Crane, Lifting capacity 0.25t~1t, Lifting height 1m~10m, Working class A3
- 3. BZY Type Portable Mobile Jib Crane, Lifting capacity 0.25t~1t, Lifting height 1m~4m, Working class A3

#### **Main Features**

- The jib crane is developed in recent years, can be used freely in three dimensional space
- Special structure, safe & reliable, high efficiency, energy and time saving
- Light body weight, moving flexible, large operating space
- Cover an small area, easy operation and maintenance, economic durable, rotary flexible