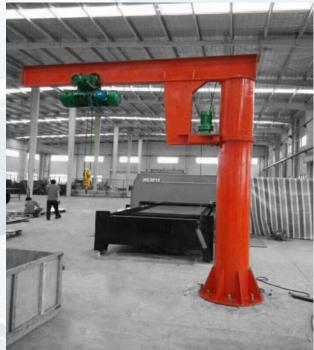

### Jib crane

**BZ Type Pillar Jib Crane** 

**BX** Type wall mounted Jib Crane

**BZY Portable Mobile Jib Crane** 

#### **Main Classification**

- 1. BZ Type Pillar Jib Crane, Lifting capacity: 0.5t~5t, Lifting height:1m~10m, Working class A3
- 2. BX Type wall mounted Jib Crane, Lifting capacity 0.25t~1t, Lifting height 1m~10m, Working class A3
- 3. BZY Type Portable Mobile Jib Crane, Lifting capacity 0.25t~1t, Lifting height 1m~4m, Working class A3