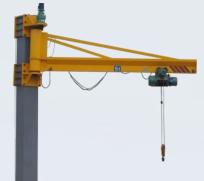

### Jib crane

**BZ Type Pillar Jib Crane** 

**BX** Type wall mounted Jib Crane

**BZY Portable Mobile Jib Crane** 

#### **Main Classification**

- 1. BZ Type Pillar Jib Crane, Lifting capacity: 0.5t~5t, Lifting height:1m~10m, Working class A3
- 2. BX Type wall mounted Jib Crane, Lifting capacity 0.25t~1t, Lifting height 1m~10m, Working class A3
- 3. BZY Type Portable Mobile Jib Crane, Lifting capacity 0.25t~1t, Lifting height 1m~4m, Working class A3

#### **Main Features**

- The jib crane is developed in recent years, can be used freely in three dimensional space
- Special structure, safe & reliable, high efficiency, energy and time saving
- Light body weight, moving flexible, large operating space
- Cover an small area, easy operation and maintenance, economic durable, rotary flexible