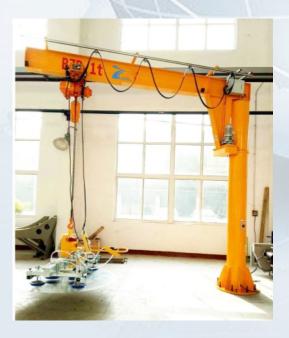

### Jib crane

**BZ Type Pillar Jib Crane** 

**BX** Type wall mounted Jib Crane

**BZY Portable Mobile Jib Crane** 

#### **Main Classification**

- 1. BZ Type Pillar Jib Crane, Lifting capacity: 0.5t~5t, Lifting height:1m~10m, Working class A3
- 2. BX Type wall mounted Jib Crane, Lifting capacity 0.25t~1t, Lifting height 1m~10m, Working class A3
- 3. BZY Type Portable Mobile Jib Crane, Lifting capacity 0.25t~1t, Lifting height 1m~4m, Working class A3

#### **Main Features**

- The jib crane is developed in recent years, can be used freely in three dimensional space
- Special structure, safe & reliable, high efficiency, energy and time saving
- Light body weight, moving flexible, large operating space
- Cover an small area, easy operation and maintenance, economic durable, rotary flexible