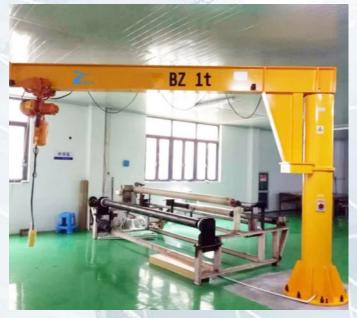

### Jib crane

**BZ Type Pillar Jib Crane** 

**BX** Type wall mounted Jib Crane

**BZY Portable Mobile Jib Crane** 

#### **Main Classification**

- 1. BZ Type Pillar Jib Crane, Lifting capacity: 0.5t~5t, Lifting height:1m~10m, Working class A3
- 2. BX Type wall mounted Jib Crane, Lifting capacity 0.25t~1t, Lifting height 1m~10m, Working class A3
- 3. BZY Type Portable Mobile Jib Crane, Lifting capacity 0.25t~1t, Lifting height 1m~4m, Working class A3