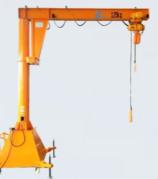

### Jib crane

**BZ Type Pillar Jib Crane** 

**BX** Type wall mounted Jib Crane

**BZY Portable Mobile Jib Crane** 

#### **Main Classification**

- 1. BZ Type Pillar Jib Crane, Lifting capacity: 0.5t~5t, Lifting height:1m~10m, Working class A3
- 2. BX Type wall mounted Jib Crane, Lifting capacity 0.25t~1t, Lifting height 1m~10m, Working class A3
- 3. BZY Type Portable Mobile Jib Crane, Lifting capacity 0.25t~1t, Lifting height 1m~4m, Working class A3

#### **Main Features**

- The jib crane is developed in recent years, can be used freely in three dimensional space
- Special structure, safe & reliable, high efficiency, energy and time saving
- Light body weight, moving flexible, large operating space
- Cover an small area, easy operation and maintenance, economic durable, rotary flexible