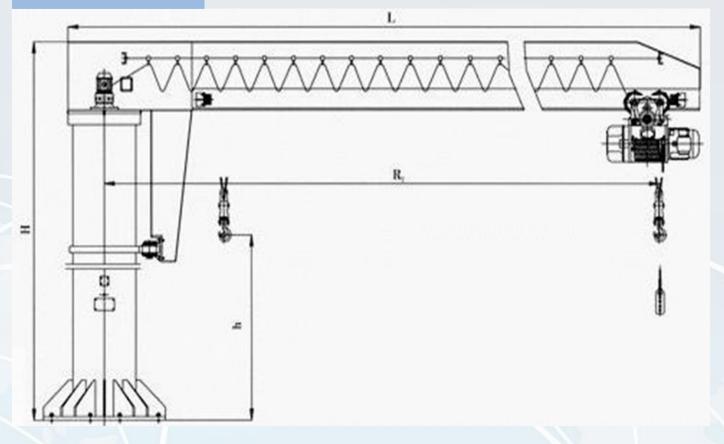

#### **BZ JIB CRANE SKETCH**

| BZ                    | Type Pilla | r Jib Crane            | 5t    |  |  |
|-----------------------|------------|------------------------|-------|--|--|
| Lifting<br>height(h)  | m          | 4.5                    |       |  |  |
| Rotating<br>radius R2 | m          | 5                      | 5 5.5 |  |  |
| Lifting<br>speed      | m/min      |                        | 8     |  |  |
| Rotating<br>speed     | r/min      | 0.5~1                  |       |  |  |
| Travelling<br>speed   | m/min      | 20                     |       |  |  |
| Rotating<br>angle     | °C         | 180°,270°,360°,at will |       |  |  |
| Max.heig<br>ht H      | m          | 6.522 7.022            |       |  |  |
| Max.lengt<br>h L      | m          | 5.94 6.44              |       |  |  |
| Body<br>weight        | kg         | 4224 4430              |       |  |  |

SEVENCRANE

| BZ                    | Type Pillar Jib Crane | 0.5t                   | -    |      |  |
|-----------------------|-----------------------|------------------------|------|------|--|
| Lifting<br>height(h)  | m                     | 5                      | 8    | 10   |  |
| Rotating<br>radius R2 | m                     | 4                      | 4.5  | 5    |  |
| Lifting<br>speed      | m/min                 | 8                      | 3    |      |  |
| Rotating<br>speed     | r/min                 | 0.7                    |      |      |  |
| Travelling<br>speed   | m/min                 | 20                     |      |      |  |
| Rotating<br>angle     | °C                    | 180°,270°,360°,at will |      |      |  |
| Max.heig<br>ht H      | m                     | 5.93                   | 6.43 | 6.93 |  |
| Max.lengt<br>h L      | m                     | 4.59                   | 5.09 | 5.59 |  |
| Body<br>weight        | kg                    | 1733                   | 1933 | 2028 |  |

| BZ                    | Type Pilla | r Jib Crane            | 1t    |      |  |
|-----------------------|------------|------------------------|-------|------|--|
| Lifting<br>height(h)  | m          | 5                      | 10    |      |  |
| Rotating<br>radius R2 | m          | 4                      | 4.5   | 5    |  |
| Lifting<br>speed      | m/min      | 4                      | 8     |      |  |
| Rotating<br>speed     | r/min      |                        | 0.7   | 1    |  |
| Travelling<br>speed   | m/min      | 20                     |       |      |  |
| Rotating<br>angle     | °C         | 180°,270°,360°,at will |       |      |  |
| Max.heig<br>ht H      | m          | 5.987                  | 6.987 |      |  |
| Max.lengt<br>h L      | m          | 4.61 5.11              |       |      |  |
| Body<br>weight        | kg         | 1860                   | 1960  | 2229 |  |

| BZ Type Pillar Jib Crane 2t |       |                          |         |  |  |  |  |
|-----------------------------|-------|--------------------------|---------|--|--|--|--|
| Lifting<br>height(h)        | m     | 4                        | 6       |  |  |  |  |
| Rotating<br>radius R2       | m     | 4                        | 4 4.5 5 |  |  |  |  |
| Lifting<br>speed            | m/min | 8                        |         |  |  |  |  |
| Rotating<br>speed           | r/min | 0.7                      |         |  |  |  |  |
| Travelling<br>speed         | m/min | 20                       |         |  |  |  |  |
| Rotating<br>angle           | °C    | 180°,270°, 360°, at will |         |  |  |  |  |
| Max.heig<br>ht H            | m     | 5.28 6.78 6.2            |         |  |  |  |  |
| Max.lengt<br>h L            | m     | 4.626 5.126 5.626        |         |  |  |  |  |
| Body<br>weight              | kg    | 2478 2613 2748           |         |  |  |  |  |

| BZ Type Pillar Jib Crane |       |                        | 3t |  |  |
|--------------------------|-------|------------------------|----|--|--|
| Lifting<br>height(h)     | m     | 4.5                    |    |  |  |
| Rotating<br>radius R2    | m     | 5 5.5                  |    |  |  |
| Lifting<br>speed         | m/min |                        | 8  |  |  |
| Rotating<br>speed        | r/min | 0.5~1                  |    |  |  |
| Travelling<br>speed      | m/min | 20                     |    |  |  |
| Rotating<br>angle        | °C    | 180°,270°,360°,at will |    |  |  |
| Max.heig<br>ht H         | m     | 6.254 6.754            |    |  |  |
| Max.lengt<br>h L         | m     | 6.32 6.82              |    |  |  |
| Body<br>weight           | kg    | 3577 3742              |    |  |  |