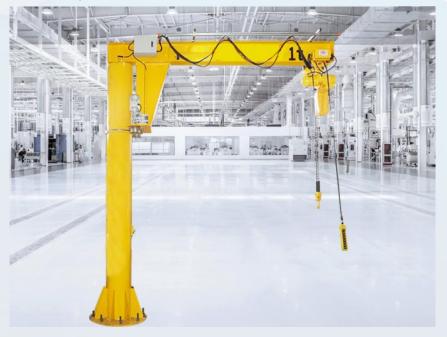

### Jib crane

**BZ Type Pillar Jib Crane** 

**BX** Type wall mounted Jib Crane

**BZY Portable Mobile Jib Crane** 

#### **Main Classification**

- 1. BZ Type Pillar Jib Crane, Lifting capacity: 0.5t~5t, Lifting height:1m~10m, Working class A3
- 2. BX Type wall mounted Jib Crane, Lifting capacity 0.25t~1t, Lifting height 1m~10m, Working class A3
- 3. BZY Type Portable Mobile Jib Crane, Lifting capacity 0.25t~1t, Lifting height 1m~4m, Working class A3