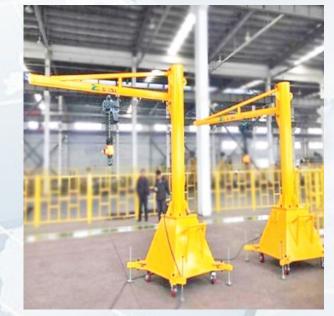

### Jib crane

**BZ Type Pillar Jib Crane** 

**BX** Type wall mounted Jib Crane

**BZY Portable Mobile Jib Crane** 

#### **Main Classification**

- 1. BZ Type Pillar Jib Crane, Lifting capacity: 0.5t~5t, Lifting height:1m~10m, Working class A3
- 2. BX Type wall mounted Jib Crane, Lifting capacity 0.25t~1t, Lifting height 1m~10m, Working class A3
- 3. BZY Type Portable Mobile Jib Crane, Lifting capacity 0.25t~1t, Lifting height 1m~4m, Working class A3