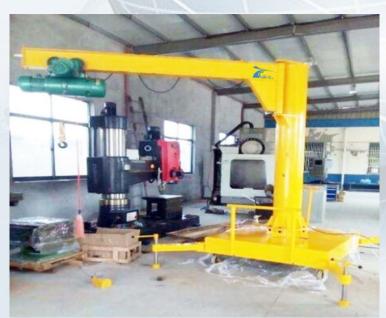

### Jib crane

**BZ Type Pillar Jib Crane** 

**BX** Type wall mounted Jib Crane

**BZY Portable Mobile Jib Crane** 

#### **Main Classification**

- 1. BZ Type Pillar Jib Crane, Lifting capacity: 0.5t~5t, Lifting height:1m~10m, Working class A3
- 2. BX Type wall mounted Jib Crane, Lifting capacity 0.25t~1t, Lifting height 1m~10m, Working class A3
- 3. BZY Type Portable Mobile Jib Crane, Lifting capacity 0.25t~1t, Lifting height 1m~4m, Working class A3