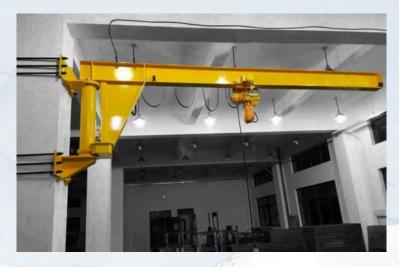

### Jib crane

**BZ Type Pillar Jib Crane** 

**BX** Type wall mounted Jib Crane

**BZY Portable Mobile Jib Crane** 

#### **Main Classification**

- 1. BZ Type Pillar Jib Crane, Lifting capacity: 0.5t~5t, Lifting height:1m~10m, Working class A3
- 2. BX Type wall mounted Jib Crane, Lifting capacity 0.25t~1t, Lifting height 1m~10m, Working class A3
- 3. BZY Type Portable Mobile Jib Crane, Lifting capacity 0.25t~1t, Lifting height 1m~4m, Working class A3

#### **BX JIB CRANE SKETCH**

| BX Type Mural Jib CRane 0.25t |       |                          |       |       |
|-------------------------------|-------|--------------------------|-------|-------|
| Lifting height(h)             | m     | 5                        | 5.5   | 6     |
| Rotating radius R             | m     | 4                        | 4.5   | 5     |
| Lifting speed                 | m/min |                          | 8     | 1     |
| Travelling speed              | m/min | 20                       |       |       |
| Rotating angle                | °C    | 180°,270°, 360°, at will |       |       |
| Pillar Centre<br>Height(H)    | m     | 1.2                      |       |       |
| Max. Length(L)                | m     | 4.326                    | 4.826 | 5.326 |
| Body weight                   | kg    | 343                      | 362   | 378   |

| BX Type Mural Jib CRane    |       |                        |      | 0.5t |  |
|----------------------------|-------|------------------------|------|------|--|
| Lifting height(h)          | m     | 5                      | 5.5  | 6    |  |
| Rotating radius R          | m     | 4                      | 4.5  | 5    |  |
| Lifting speed              | m/min |                        | 8    |      |  |
| Travelling speed           | m/min | 20                     |      |      |  |
| Rotating angle             | °C    | 180°,270°,360°,at will |      |      |  |
| Pillar Centre<br>Height(H) | E     | 1.6                    |      |      |  |
| Max. Length(L)             | m     | 4.43                   | 4.93 | 5.43 |  |
| Body weight                | kg    | 389                    | 405  | 420  |  |

| BX Type Mural Jib CRane    |                      |                        |       | 1t    |
|----------------------------|----------------------|------------------------|-------|-------|
| Lifting height(h)          | m                    | 5                      | 5.5   | 6     |
| Rotating radius R          | m                    | 4                      | 4.5   | 5     |
| Lifting speed              | m/min                | 8                      |       |       |
| Travelling speed           | m/min                | 20                     |       |       |
| Rotating angle             | $^{\circ}\mathrm{C}$ | 180°,270°,360°,at will |       |       |
| Pillar Centre<br>Height(H) | m                    | 2.56                   |       |       |
| Max. Length(L)             | m                    | 4.525                  | 5.025 | 5.525 |
| Body weight                | kg                   | 768                    | 782   | 810   |