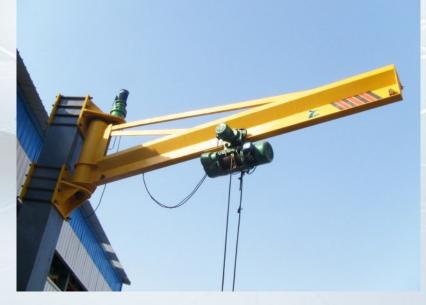

### Jib crane

**BZ Type Pillar Jib Crane** 

**BX** Type wall mounted Jib Crane

**BZY Portable Mobile Jib Crane** 

#### **Main Classification**

- 1. BZ Type Pillar Jib Crane, Lifting capacity: 0.5t~5t, Lifting height:1m~10m, Working class A3
- 2. BX Type wall mounted Jib Crane, Lifting capacity 0.25t~1t, Lifting height 1m~10m, Working class A3
- 3. BZY Type Portable Mobile Jib Crane, Lifting capacity 0.25t~1t, Lifting height 1m~4m, Working class A3

#### **Main Features**

- The jib crane is developed in recent years, can be used freely in three dimensional space
- Special structure, safe & reliable, high efficiency, energy and time saving
- Light body weight, moving flexible, large operating space
- Cover an small area, easy operation and maintenance, economic durable, rotary flexible