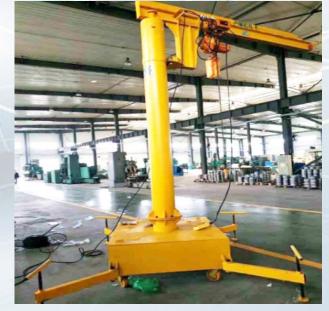

### Jib crane

**BZ Type Pillar Jib Crane** 

**BX** Type wall mounted Jib Crane

**BZY Portable Mobile Jib Crane** 

#### **Main Classification**

- 1. BZ Type Pillar Jib Crane, Lifting capacity: 0.5t~5t, Lifting height:1m~10m, Working class A3
- 2. BX Type wall mounted Jib Crane, Lifting capacity 0.25t~1t, Lifting height 1m~10m, Working class A3
- 3. BZY Type Portable Mobile Jib Crane, Lifting capacity 0.25t~1t, Lifting height 1m~4m, Working class A3