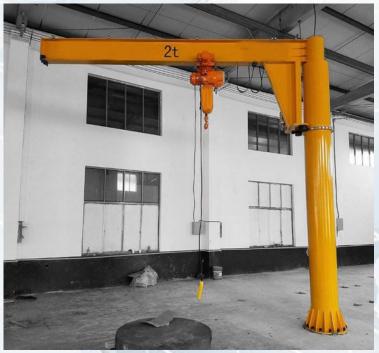

### Jib crane

**BZ Type Pillar Jib Crane** 

**BX** Type wall mounted Jib Crane

**BZY Portable Mobile Jib Crane** 

#### **Main Classification**

- 1. BZ Type Pillar Jib Crane, Lifting capacity: 0.5t~5t, Lifting height:1m~10m, Working class A3
- 2. BX Type wall mounted Jib Crane, Lifting capacity 0.25t~1t, Lifting height 1m~10m, Working class A3
- 3. BZY Type Portable Mobile Jib Crane, Lifting capacity 0.25t~1t, Lifting height 1m~4m, Working class A3

| BZ Type Pillar Jib Crane 2t |       |                          |         |  |  |  |  |
|-----------------------------|-------|--------------------------|---------|--|--|--|--|
| Lifting<br>height(h)        | m     | 4                        | 6       |  |  |  |  |
| Rotating<br>radius R2       | m     | 4                        | 4 4.5 5 |  |  |  |  |
| Lifting<br>speed            | m/min | 8                        |         |  |  |  |  |
| Rotating<br>speed           | r/min | 0.7                      |         |  |  |  |  |
| Travelling<br>speed         | m/min | 20                       |         |  |  |  |  |
| Rotating<br>angle           | °C    | 180°,270°, 360°, at will |         |  |  |  |  |
| Max.heig<br>ht H            | m     | 5.28 6.78 6.2            |         |  |  |  |  |
| Max.lengt<br>h L            | m     | 4.626 5.126 5.626        |         |  |  |  |  |
| Body<br>weight              | kg    | 2478 2613 2748           |         |  |  |  |  |