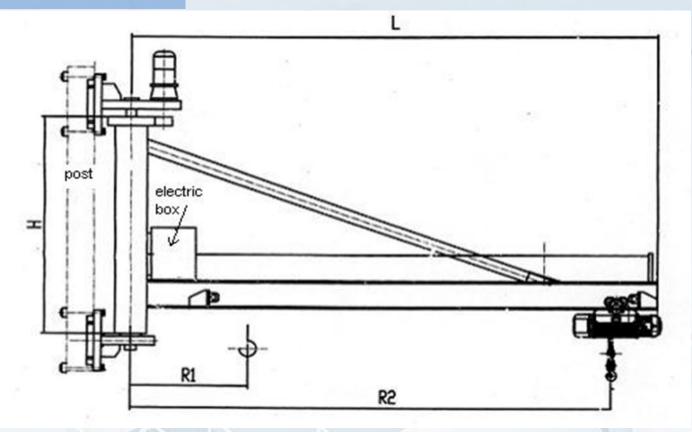

#### **BZ JIB CRANE SKETCH**

| BZ                    | Type Pilla | r Jib Crane            | 5t    |  |  |
|-----------------------|------------|------------------------|-------|--|--|
| Lifting<br>height(h)  | m          | 4.5                    |       |  |  |
| Rotating<br>radius R2 | m          | 5                      | 5 5.5 |  |  |
| Lifting<br>speed      | m/min      |                        | 8     |  |  |
| Rotating<br>speed     | r/min      | 0.5~1                  |       |  |  |
| Travelling<br>speed   | m/min      | 20                     |       |  |  |
| Rotating<br>angle     | °C         | 180°,270°,360°,at will |       |  |  |
| Max.heig<br>ht H      | m          | 6.522 7.022            |       |  |  |
| Max.lengt<br>h L      | m          | 5.94 6.44              |       |  |  |
| Body<br>weight        | kg         | 4224 4430              |       |  |  |

SEVENCRANE

| BZ                    | Type Pillar Jib Crane | 0.5t                   | -    |      |  |
|-----------------------|-----------------------|------------------------|------|------|--|
| Lifting<br>height(h)  | m                     | 5                      | 8    | 10   |  |
| Rotating<br>radius R2 | m                     | 4                      | 4.5  | 5    |  |
| Lifting<br>speed      | m/min                 | 8                      | 3    |      |  |
| Rotating<br>speed     | r/min                 | 0.7                    |      |      |  |
| Travelling<br>speed   | m/min                 | 20                     |      |      |  |
| Rotating<br>angle     | °C                    | 180°,270°,360°,at will |      |      |  |
| Max.heig<br>ht H      | m                     | 5.93                   | 6.43 | 6.93 |  |
| Max.lengt<br>h L      | m                     | 4.59                   | 5.09 | 5.59 |  |
| Body<br>weight        | kg                    | 1733                   | 1933 | 2028 |  |

| BZ                    | Type Pilla | r Jib Crane            | 1t    |      |  |
|-----------------------|------------|------------------------|-------|------|--|
| Lifting<br>height(h)  | m          | 5                      | 10    |      |  |
| Rotating<br>radius R2 | m          | 4                      | 4.5   | 5    |  |
| Lifting<br>speed      | m/min      | 4                      | 8     |      |  |
| Rotating<br>speed     | r/min      |                        | 0.7   | 1    |  |
| Travelling<br>speed   | m/min      | 20                     |       |      |  |
| Rotating<br>angle     | °C         | 180°,270°,360°,at will |       |      |  |
| Max.heig<br>ht H      | m          | 5.987                  | 6.987 |      |  |
| Max.lengt<br>h L      | m          | 4.61 5.11              |       |      |  |
| Body<br>weight        | kg         | 1860                   | 1960  | 2229 |  |

| BZ Type Pillar Jib Crane 2t |       |                          |         |  |  |  |  |
|-----------------------------|-------|--------------------------|---------|--|--|--|--|
| Lifting<br>height(h)        | m     | 4                        | 6       |  |  |  |  |
| Rotating<br>radius R2       | m     | 4                        | 4 4.5 5 |  |  |  |  |
| Lifting<br>speed            | m/min | 8                        |         |  |  |  |  |
| Rotating<br>speed           | r/min | 0.7                      |         |  |  |  |  |
| Travelling<br>speed         | m/min | 20                       |         |  |  |  |  |
| Rotating<br>angle           | °C    | 180°,270°, 360°, at will |         |  |  |  |  |
| Max.heig<br>ht H            | m     | 5.28 6.78 6.2            |         |  |  |  |  |
| Max.lengt<br>h L            | m     | 4.626 5.126 5.626        |         |  |  |  |  |
| Body<br>weight              | kg    | 2478 2613 2748           |         |  |  |  |  |

| BZ Type Pillar Jib Crane |       |                        | 3t |  |  |
|--------------------------|-------|------------------------|----|--|--|
| Lifting<br>height(h)     | m     | 4.5                    |    |  |  |
| Rotating<br>radius R2    | m     | 5 5.5                  |    |  |  |
| Lifting<br>speed         | m/min |                        | 8  |  |  |
| Rotating<br>speed        | r/min | 0.5~1                  |    |  |  |
| Travelling<br>speed      | m/min | 20                     |    |  |  |
| Rotating<br>angle        | °C    | 180°,270°,360°,at will |    |  |  |
| Max.heig<br>ht H         | m     | 6.254 6.754            |    |  |  |
| Max.lengt<br>h L         | m     | 6.32 6.82              |    |  |  |
| Body<br>weight           | kg    | 3577 3742              |    |  |  |